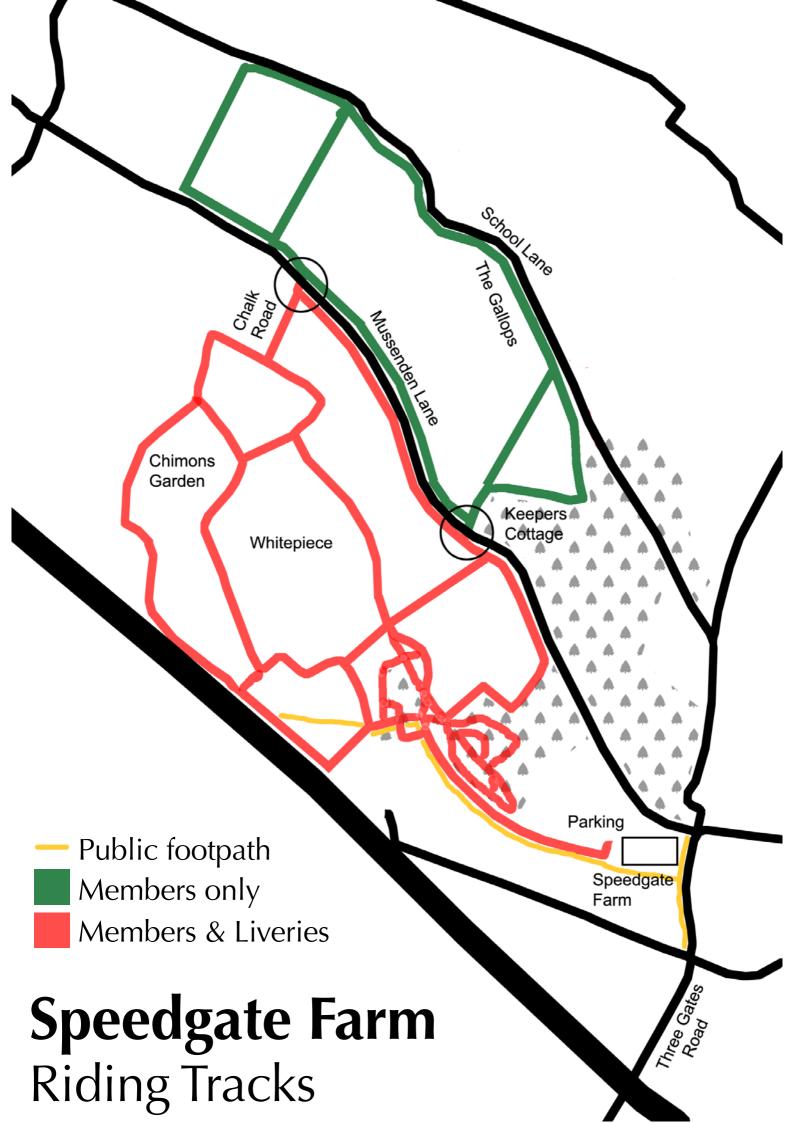

## **Speedgate Country Riding Club Terms & Conditions**

- 1. This is an agreement between Speedgate Enterprises Limited ("the Management") and the member.
- 2. A valid identification tag must be carried by all members at all times while using the rides; these are not transferable to another person.
- 3. Keys and identification tags remain the property of Speedgate Enterprises Limited and must be returned upon request.
- 4. Opening hours of the club are limited to daylight hours only; there is to be no riding before dawn or after dusk.
- 5. Adult membership is for 18 and over, junior membership is available for those under 18 years of age; proof of age will be required at time of application. While on the premises all members under the age of 18 must be accompanied by a responsible adult who is a SCR member or Speedgate livery.
- 6. Riders must keep to tracks and field edges, no riding across open fields.
- 7. Hard hats conforming to the current BETA safety standard must be worn by all mounted riders at all times.
- 8. Please respect other riders on the premises. Any riders found to be riding in a dangerous way will be asked to leave the premises immediately.
- 9. Vehicles are only allowed on the premises in the designated parking areas
- 10. Pedestrians and dogs on leads are only allowed on the premises in the designated parking areas and on established public rights of way, (except where the junior riding member is accompanied on foot).
- 11. Cars, horseboxes, horse trailers or property remain the responsibility of the owner; the Management accepts no responsibility for accidents, losses and/or damage to vehicles and property while on the premises.
- 12. Tracks or rides may be closed off for safety reasons at any time without notice. Please note some tracks especially through the wooded areas may be closed and roped off during the winter months; please respect these restrictions as it is simply to preserve the tracks for summer riding.
- 13. Be aware whilst you are riding that there are some rabbit holes and other hazards on the farm. Every effort is made to mark these clearly with posts for your safety but please be vigilant. If you find fresh holes or hazards which aren't marked please let us know either via Speedgate Feed Barn, Fawkham or email events@speedgate.co.uk please also report stiff or missing padlocks and other damages.
- 14. All gates must be kept shut and locked at all times immediately after use.
- 15. Farm machinery & farm traffic must be given priority.
- 16. The Management makes every effort to ensure the safety of all of its facilities. However, members are reminded that riding is a high-risk sport and all activities are undertaken at their own risk.
- 17. By riding or exercising horses on the premises the member guarantees that they are competent in their own ability to ride their horse.
- 18. All members are required to maintain their own Horse & Rider Liability Insurance at all times when on the premises.
- 19. The Management reserves the right to close the rides at any time without prior notice, although we will give as much notice as possible.
- 20. The Management reserves the right to refuse or withdraw membership for any reason. Any member who contravenes these terms will be asked to leave the premises and have their membership or pass voided.